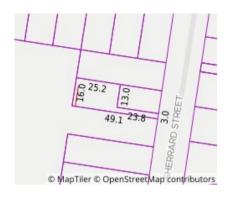

## Section 47AF of the Estate Agents Act 1980

| <b>Property</b> | offered t | for sale |
|-----------------|-----------|----------|
|-----------------|-----------|----------|

| Address 1            | 1013a Sherrard Street, Ballarat North Vic 3350 |
|----------------------|------------------------------------------------|
| Including suburb and |                                                |
| postcode             |                                                |
|                      |                                                |

| This Statement of Information was prepared on: | 01/04/2021 12:20 |
|------------------------------------------------|------------------|

Divorce/Estate/Family Transfers
Land Size: 469 sqm approx

**Agent Comments** 