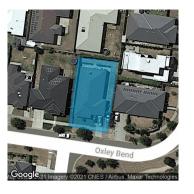

#### Property offered for sale

Including suburb or locality and postcode

Address 9 Oxley Bend, Alfredton Vic 3350

27/05/2021 16:50

Rooms: 7 Property Type: House Land Size: 576 sqm approx Agent Comments Indicative Selling Price \$525,000 - \$545,000 Median House Price March quarter 2021: \$558,000