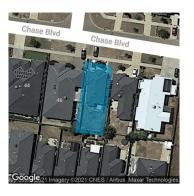

#### Property offered for sale

Address Including suburb or locality and postcode

48 Chase Boulevard, Alfredton Vic 3350

### 48 Chase Boulevard, Alfredton Vic 3350

Property Type: House (Res) Land Size: 383 sqm approx Agent Comments

**Indicative Selling Price** \$395,000 - \$425,000 **Median House Price** March guarter 2021: \$558,000